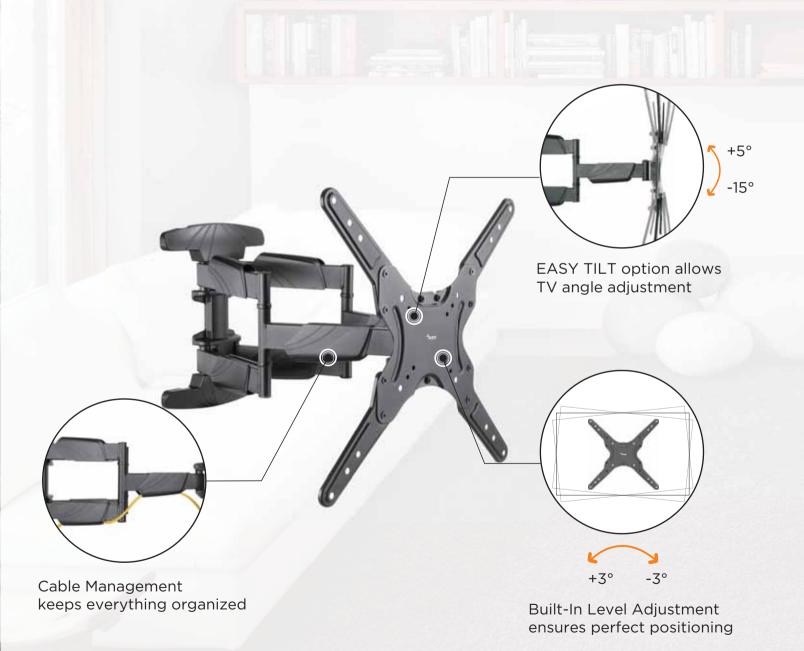

## **Specifications**

| Screen Size | Weight Capacity | VESA                                               | Profile to Wall  | Swivel Range | Strength Tested |
|-------------|-----------------|----------------------------------------------------|------------------|--------------|-----------------|
| 32"-65"     | 45 kg / 99 lbs  | 200x100 200x200 300x300<br>400x200 400x300 400x400 | 49~482mm/1.9-19" | -60°~+60°    | Three Times     |