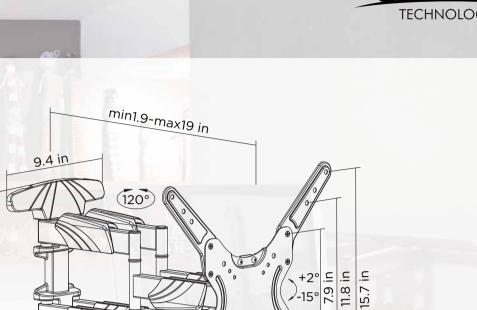

## **Swivel Tilt Extend TV Wall Mount**

For 32-65" Displays

SB-3265ART-D

7.9 in 11.8 in 15.7 in

## **Specifications**

| Screen Size | Weight Capacity | VESA                                               | Profile to Wall  | Swivel Range | Strength Tested |
|-------------|-----------------|----------------------------------------------------|------------------|--------------|-----------------|
| 32"-65"     | 45 kg / 99 lbs  | 200x100 200x200 300x300<br>400x200 400x300 400x400 | 49~482mm/1.9-19" | -60°~+60°    | Three Times     |