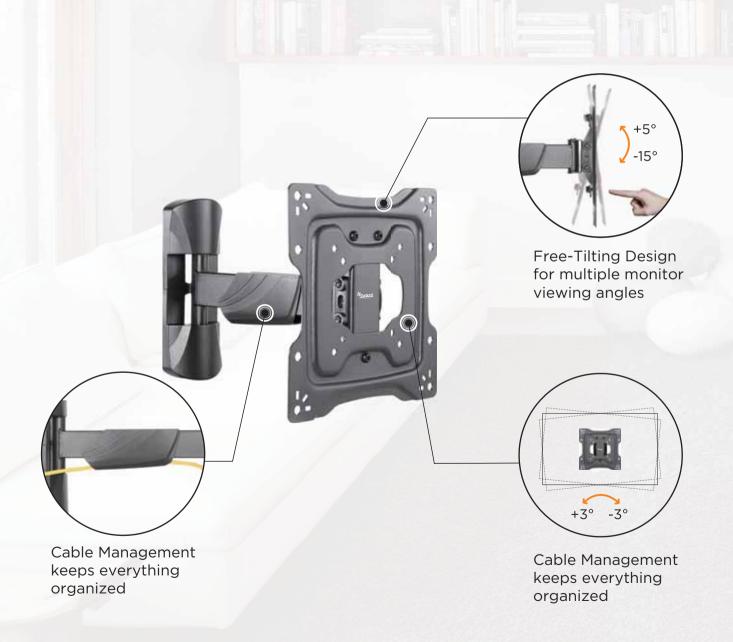

## **Specifications**

| Screen Size | Weight Capacity | VESA                             | Profile to Wall    | Swivel Range | Strength Tested |
|-------------|-----------------|----------------------------------|--------------------|--------------|-----------------|
| 17"-40"     | 35 kg / 77 lbs  | 75x75 100x100<br>200x100 200x200 | 45-300mm/1.8-11.8" | -90°~+90°    | Three Times     |