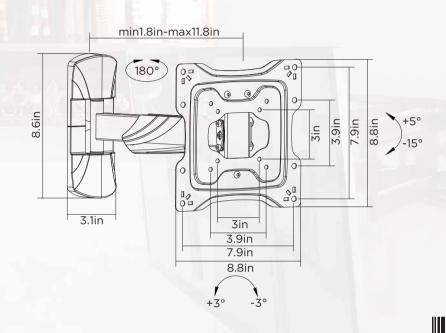

## **Specifications**

| Screen Size | Weight Capacity | VESA                             | Profile to Wall    | Swivel Range | Strength Tested |
|-------------|-----------------|----------------------------------|--------------------|--------------|-----------------|
| 17"-40"     | 35 kg / 77 lbs  | 75x75 100x100<br>200x100 200x200 | 45-300mm/1.8-11.8" | -90°~+90°    | Three Times     |